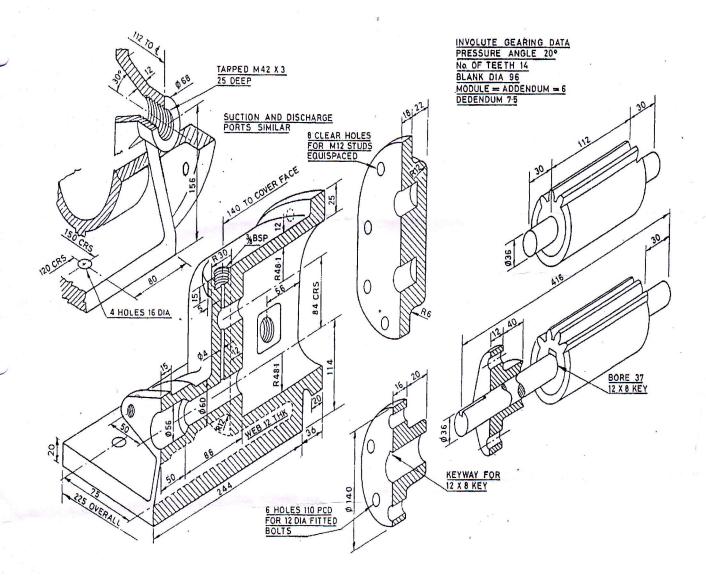

(2) Figures on right indicate marks.

(3) Be precise and to the point in answering the descriptive questions.

Q. 1. Draw the Gear Pump of the following;

(i) Sectional elevation through longitudinal axis of driving shaft showing pump assembled.

(ii) End view, one half an outside view looking on gland with coupling removed, the other half a section through pump casing, looking on the ends of the pinions.

- Q. 2. Draw the Starting Air Pilot Valve of the following;
  - (i) Front elevation in section showing valve assembled.