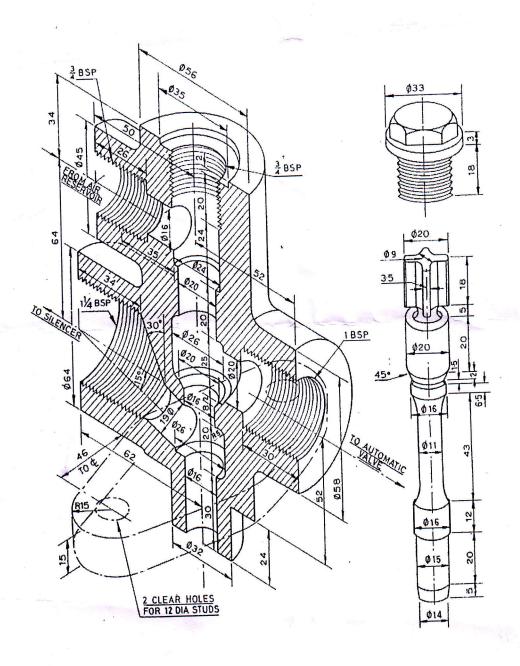

(ii) End view, one half an outside view looking on gland with coupling removed, the other half a section through pump casing, looking on the ends of the pinions.

- Q. 2. Draw the Starting Air Pilot Valve of the following;
  - (i) Front elevation in section showing valve assembled.

  - (iii) Plan view, one half to be in section through atmospheric port, other half a section through port to automatic valve.